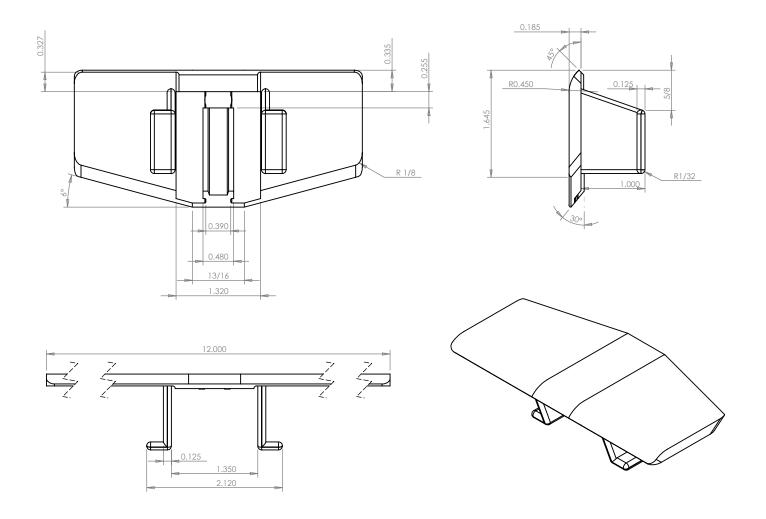

## Part Number:

200 RCT 1200

Part Description: Removable Top Plate Series (RCT) 2" Pitch

DIMENSIONS ARE IN INCHES TOLERANCES: FRACTIONAL± 1/64 ANGULAR: ± 0°30" TWO PLACE DECIMAL ±0.010 THREE PLACE DECIMAL ±0.005